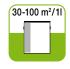

#### COVERAGE

1 litre covers approx. 30-100 m<sup>2</sup> for one application (depending on the amount of dirt and stains).